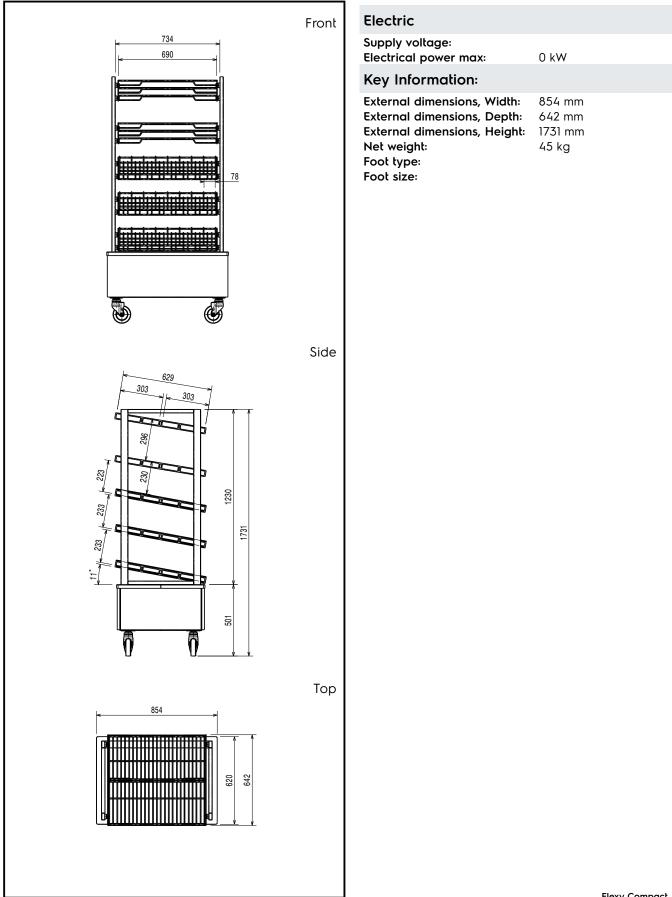

#### Item No.

Unit has 2 shelves to accomodate GN containers (not included) for cutlery and bread and one shelf to accomodate glasses. Sturdy construction with laminated panelings on 4 sides. Unit mounted on 125 mm wheels 2 swivel and 2 with brakes.

#### Main Features

- Unit has 2 shelves to accomodate GN containers (not included) for cutlery and bread and one shelf to accomodate glasses.
- Perfect compact design makes it ideal for space saving environments.
- CB and CE certifed by a third party notified body.
- Unit mounted on 125 mm wheels 2 swivel and 2 with brakes.