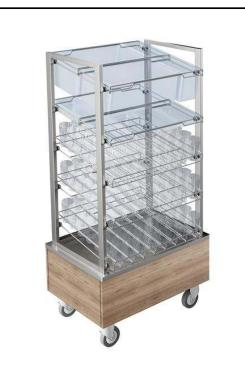

322123 (F32NAW)

Cutlery, bread and glass Dispenser

#### Item No.

Unit has 2 shelves to accomodate GN containers (not included) for cutlery and bread and one shelf to accomodate glasses. Sturdy construction with laminated panelings on 4 sides. Unit mounted on 125 mm wheels 2 swivel and 2 with brakes.

#### Main Features

- Unit has 2 shelves to accomodate GN containers (not included) for cutlery and bread and one shelf to accomodate glasses.
- Perfect compact design makes it ideal for space saving environments.
- CB and CE certifed by a third party notified body.
- Unit mounted on 125 mm wheels 2 swivel and 2 with brakes.

### Construction

• Sturdy construction with laminated panelings on 4 sides.